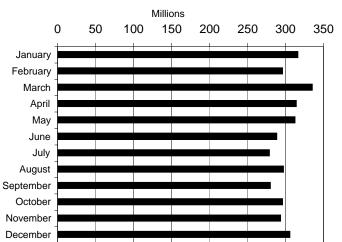

#### TOTAL RECEIPTS

| 2006 _    | PRODUCT<br>POUNDS | BUTTERFAT<br>POUNDS | BUTTERFAT<br>TEST |
|-----------|-------------------|---------------------|-------------------|
| January   | 316,459,437       | 11,258,286          | 3.56%             |
| February  | 296,055,589       | 10,476,953          | 3.54%             |
| March     | 335,399,490       | 11,671,008          | 3.48%             |
| April     | 314,389,147       | 10,873,914          | 3.46%             |
| May       | 312,651,130       | 10,686,094          | 3.42%             |
| June      | 288,475,480       | 9,863,333           | 3.42%             |
| July      | 278,915,402       | 9,556,311           | 3.43%             |
| August    | 297,255,256       | 10,378,793          | 3.49%             |
| September | 279,999,951       | 9,906,368           | 3.54%             |
| October   | 296,198,054       | 10,544,927          | 3.56%             |
| November  | 293,597,460       | 10,448,995          | 3.56%             |
| December  | 305,780,550       | 10,719,034          | 3.51%             |
| Total     | 3,615,176,946     | 126,384,016         | 3.50%             |

#### Monthly Total Receipts