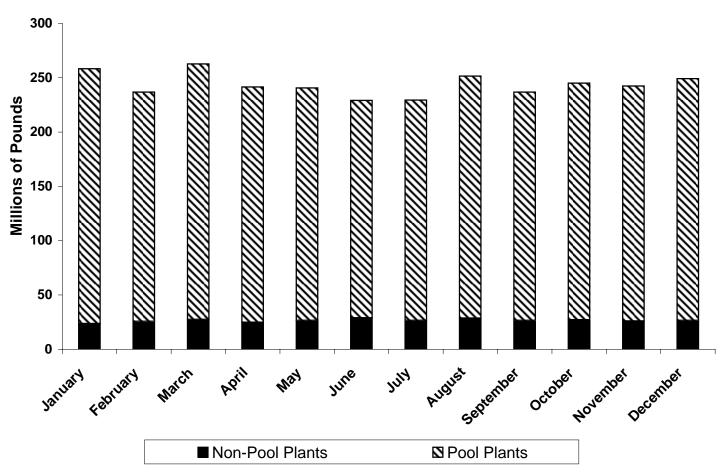

# FLORIDA MARKETING AREA FEDERAL ORDER 6 ROUTE DISPOSITION IN THE MARKET BY POOL AND NON-POOL PLANTS

| 2006      | IN-AREA SALES<br>NONPOOL PLANTS | %<br>NONPOOL<br>PLANTS | IN-AREA SALES<br>F.O. 6<br>POOL PLANTS | %<br>POOL<br>PLANTS | TOTAL<br>F.O. 6<br>IN-AREA SALES |
|-----------|---------------------------------|------------------------|----------------------------------------|---------------------|----------------------------------|
| January   | 23,499,094                      | 9.10%                  | 234,605,844                            | 90.90%              | 258,104,938                      |
| February  | 25,693,554                      | 10.85%                 | 211,088,147                            | 89.15%              | 236,781,701                      |
| March     | 27,240,678                      | 10.38%                 | 235,237,624                            | 89.62%              | 262,478,302                      |
| April     | 24,849,704                      | 10.29%                 | 216,539,284                            | 89.71%              | 241,388,988                      |
| May       | 26,597,810                      | 11.05%                 | 214,018,450                            | 88.95%              | 240,616,260                      |
| June      | 28,872,983                      | 12.61%                 | 200,105,055                            | 87.39%              | 228,978,038                      |
| July      | 26,499,612                      | 11.56%                 | 202,786,687                            | 88.44%              | 229,286,299                      |
| August    | 28,559,674                      | 11.36%                 | 222,773,832                            | 88.64%              | 251,333,506                      |
| September | 26,475,523                      | 11.19%                 | 210,208,578                            | 88.81%              | 236,684,101                      |
| October   | 26,999,268                      | 11.02%                 | 217,949,345                            | 88.98%              | 244,948,613                      |
| November  | 25,875,637                      | 10.68%                 | 216,396,628                            | 89.32%              | 242,272,265                      |
| December  | 26,570,515                      | 10.67%                 | 222,461,132                            | 89.33%              | 249,031,647                      |
| Total     | 317,734,052                     | 10.87%                 | 2,604,170,606                          | 89.13%              | 2,921,904,658                    |