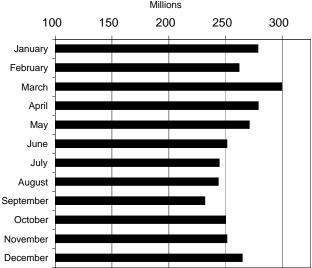

# RECEIPTS AND CLASSIFICATION OF PRODUCER MILK AND BUTTERFAT

|           |                   | CLASS I    |                     | -                        |                   | CLASS II                  |                     |
|-----------|-------------------|------------|---------------------|--------------------------|-------------------|---------------------------|---------------------|
| 2006      | PRODUCT<br>POUNDS | %          | BUTTERFAT<br>POUNDS |                          | PRODUCT<br>POUNDS | %                         | BUTTERFAT<br>POUNDS |
| January   | 238,002,738       | 85.42      | 5,003,573           |                          | 19,916,954        | 7.15                      | 2,937,483           |
| February  | 215,648,876       | 82.33      | 4,460,352           |                          | 18,256,664        | 6.97                      | 2,664,565           |
| March     | 241,923,769       | 80.76      | 5,008,738           |                          | 21,714,172        | 7.25                      | 3,103,167           |
| April     | 220,645,306       | 79.12      | 4,625,181           |                          | 20,219,967        | 7.25                      | 3,357,987           |
| May       | 217,963,797       | 80.43      | 4,657,223           |                          | 22,413,517        | 8.27                      | 3,315,898           |
| June      | 207,983,538       | 82.84      | 4,570,904           |                          | 21,113,269        | 8.41                      | 3,347,537           |
| July      | 207,314,824       | 84.86      | 4,573,677           |                          | 20,802,470        | 8.51                      | 3,285,181           |
| August    | 215,043,853       | 88.32      | 4,562,498           |                          | 19,883,610        | 8.17                      | 3,392,803           |
| September | 205,156,737       | 88.52      | 4,350,876           |                          | 17,988,970        | 7.76                      | 3,099,563           |
| October   | 211,434,457       | 84.60      | 4,457,696           |                          | 21,520,296        | 8.61                      | 3,334,672           |
| November  | 220,684,447       | 87.86      | 4,792,907           |                          | 22,976,465        | 9.15                      | 3,344,167           |
| December  | 225,299,754       | 85.10      | 5,004,440           | _                        | 17,591,951        | 6.65                      | 2,761,425           |
| Total     | 2,627,102,096     | 84.03%     | 56,068,065          |                          | 244,398,305       | 7.82%                     | 37,944,448          |
|           |                   | CLASS III  |                     |                          |                   | CLASS IV                  |                     |
| •         | DDODUCT           |            | DUTTEDEAT           | -                        | PRODUCT           |                           | DUTTEDEAT           |
| 2006      | PRODUCT<br>POUNDS | %          | BUTTERFAT<br>POUNDS | -                        | PRODUCT<br>POUNDS | %                         | BUTTERFAT<br>POUNDS |
| January   | 2,188,670         | 0.79       | 55,695              |                          | 18,485,082        | 6.64                      | 2,315,138           |
| February  | 11,946,701        | 4.56       | 242,508             |                          | 16,094,319        | 6.14                      | 2,280,241           |
| March     | 20,144,945        | 6.73       | 864,833             |                          | 15,741,864        | 5.26                      | 1,877,109           |
| April     | 17,893,262        | 6.42       | 516,919             |                          | 20,100,026        | 7.21                      | 1,538,825           |
| May       | 23,305,853        | 8.60       | 517,766             |                          | 7,310,517         | 2.70                      | 1,199,240           |
| June      | 12,452,235        | 4.96       | 253,093             |                          | 9,517,186         | 3.79                      | 827,525             |
| July      | 4,470,697         | 1.83       | 216,189             |                          | 11,732,521        | 4.80                      | 713,178             |
| August    | 728,583           | 0.30       | 298,040             |                          | 7,827,936         | 3.21                      | 639,440             |
| September | 1,040,080         | 0.45       | 530,523             |                          | 7,575,172         | 3.27                      | 623,960             |
| October   | 677,120           | 0.27       | 229,181             |                          | 16,299,043        | 6.52                      | 1,316,540           |
| November  | 488,693           | 0.19       | 282,439             |                          | 7,037,494         | 2.80                      | 975,748             |
| December  | 5,824,673         | 2.20       | 236,316             | -                        | 16,014,493        | 6.05                      | 1,769,968           |
| Total     | 101,161,512       | 3.23%      | 4,243,502           |                          | 153,735,653       | 4.92%                     | 16,076,912          |
|           | TOTAL PI          | RODUCER RE | CEIPTS              |                          | •                 | oducer Receip<br>Millions | ts                  |
|           | PRODUCT           |            | BUTTERFAT           | 10                       |                   | 200 25                    | 50 300              |
| 2006      | POUNDS            | %          | POUNDS              | -                        |                   | 200 20                    |                     |
| January   | 278,593,444       | 100.00     | 10,311,889          | January<br>-<br>February |                   |                           |                     |
| February  | 261,946,560       | 100.00     | 9,647,666           | -                        |                   |                           |                     |
| March     | 299,524,750       | 100.00     | 10,853,847          | March                    |                   |                           |                     |
| Amril     | 233,327,730       | 100.00     | 10,000,047          | April                    |                   | 1                         |                     |

10,038,912

9,690,127

8,999,059

8,788,225

8,892,781

8,604,922

9,338,089

9,395,261

9,772,149

114,332,927

278,858,561

270,993,684

251,066,228

244,320,512

243,483,982

231,760,959

249,930,916

251,187,099

264,730,871

3,126,397,566

April

May June

July

August

October

Total

September

November

December

100.00

100.00

100.00

100.00

100.00

100.00

100.00

100.00

100.00

100.00%